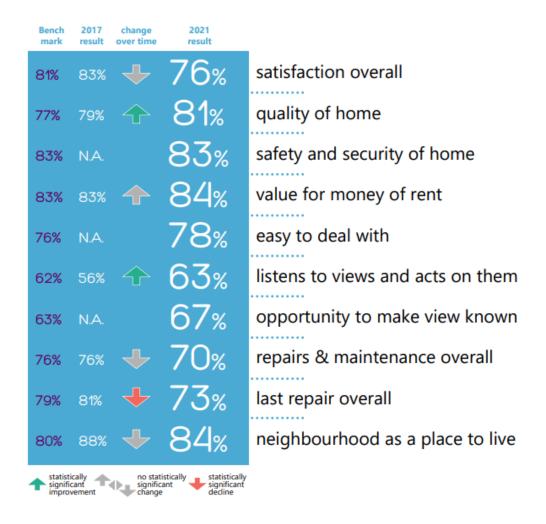

## Note:

Benchmarking - The core STAR questions are benchmarked against the HouseMark STAR database of Local Authorities that had submitted data in the 2020/21 financial year.

Statistically Significant - differences that are significant have a high degree of confidence, to be real variations that are unlikely to be due to chance. Any differences that are not significant may still be real, especially when a number of different questions all demonstrate the same pattern, but this cannot be stated with statistical confidence and may just be due to chance. Unless otherwise stated, all statistically significant differences are reported at the 95% confidence level.